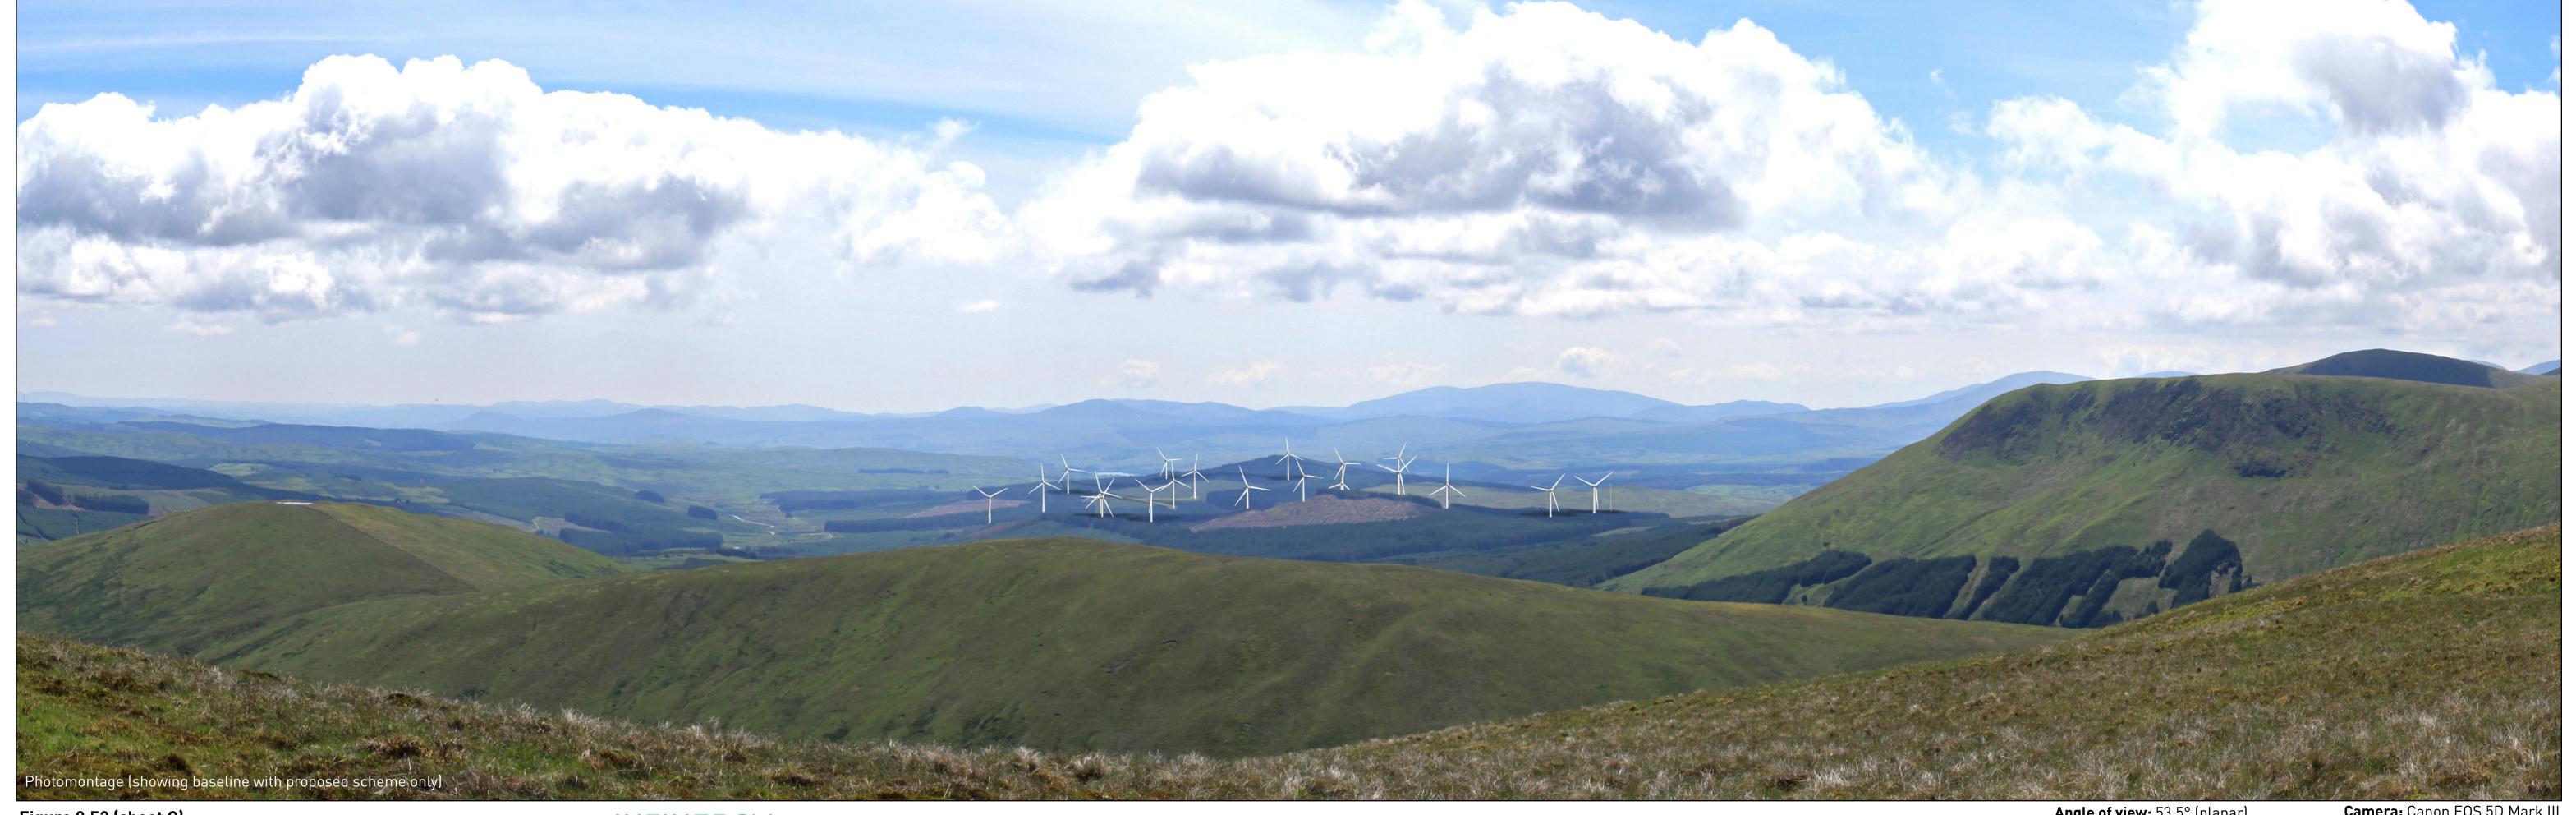

Figure 8.52 (sheet B)
Viewpoint 16: Alhang
SHEPHERDS' RIG WIND FARM

Paper size: 841 x 297 mm (half A1) Height: 1.5m

Correct printed image size: 820 x 260mm Date & Time: 05/06/2018 14:01

Figure 8.52 (sheet C)
Viewpoint 16: Alhang
SHEPHERDS' RIG WIND FARM

**Viewpoint Information OS Reference:** E 264228 N 601023 Ground level: 636m (AOD)

Distance to nearest turbine: 5847m [T1] Bearing to centre of photograph: 197°

**Angle of view:** 53.5° (planar) Principal distance: 812.5mm Paper size: 841 x 297 mm (half A1) Height: 1.5m

Correct printed image size: 820 x 260mm Date & Time: 05/06/2018 14:01

Camera: Canon EOS 5D Mark III Lens: 50mm Fixed Focal Lens