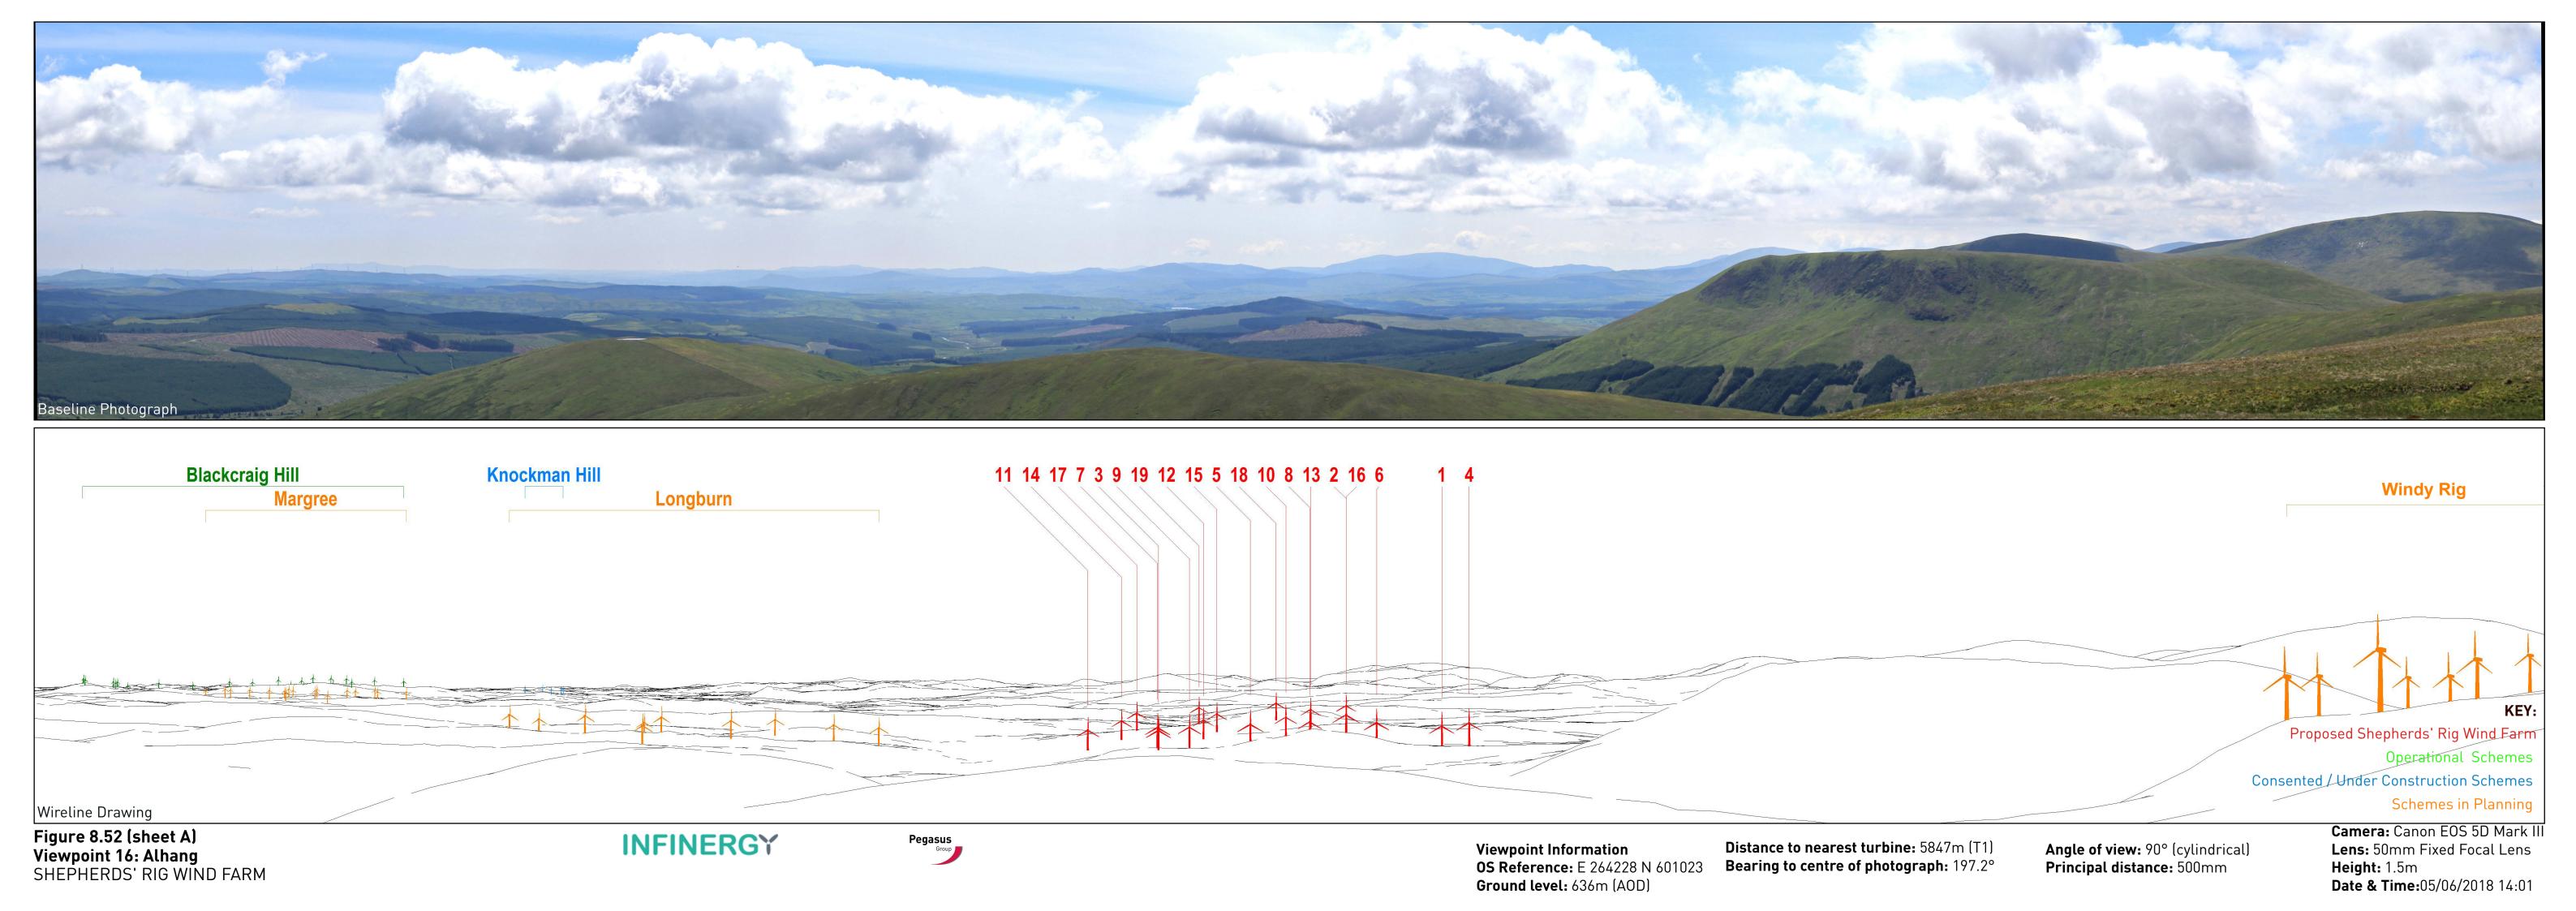

**Viewpoint Information OS Reference:** E 264228 N 601023 Ground level: 636m (AOD)

Distance to nearest turbine: 5847m [T1] Bearing to centre of photograph: 197°

**Angle of view:** 53.5° (planar) Principal distance: 812.5mm Paper size: 841 x 297 mm (half A1) Height: 1.5m

Correct printed image size: 820 x 260mm Date & Time: 05/06/2018 14:01

Camera: Canon EOS 5D Mark III Lens: 50mm Fixed Focal Lens