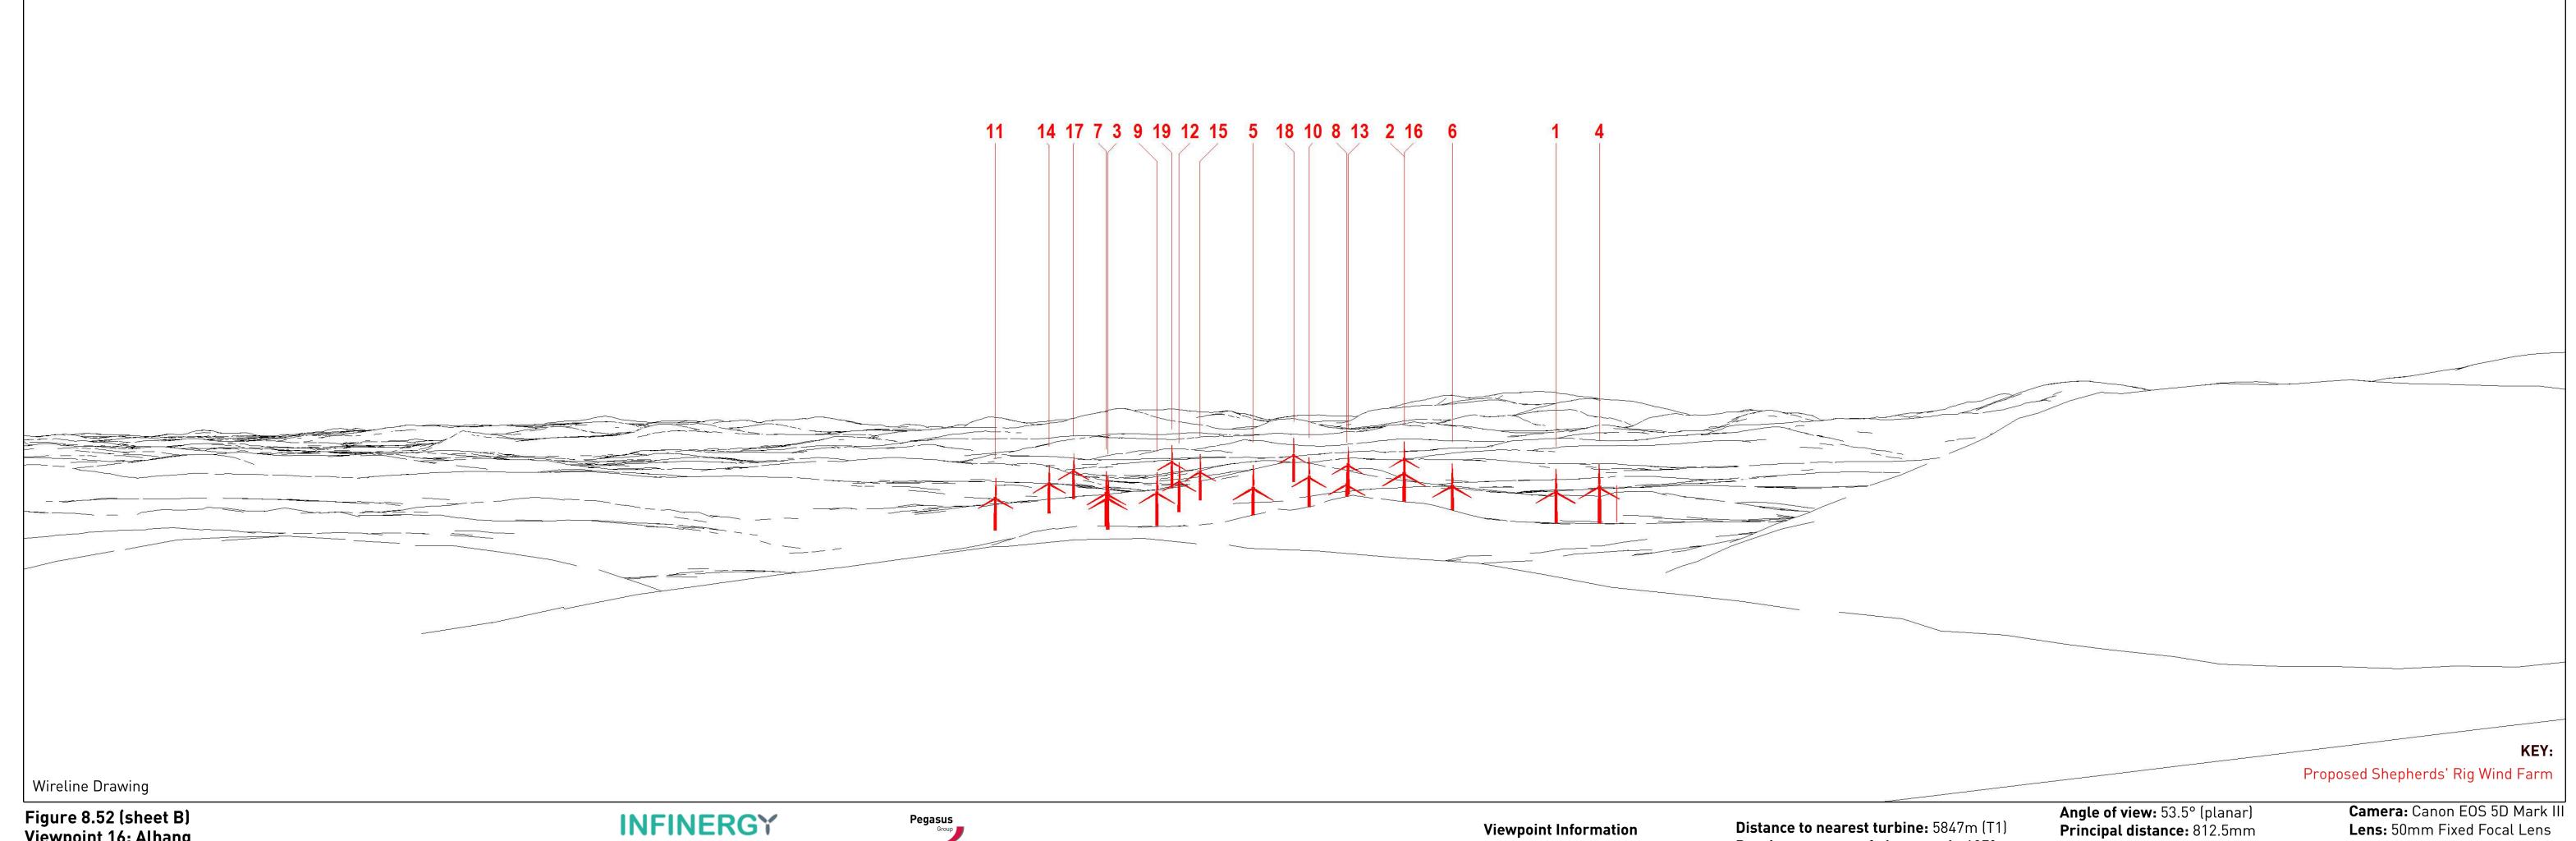

Figure 8.52 (sheet B)
Viewpoint 16: Alhang
SHEPHERDS' RIG WIND FARM

Paper size: 841 x 297 mm (half A1) Height: 1.5m

Correct printed image size: 820 x 260mm Date & Time: 05/06/2018 14:01

Figure 8.52 (sheet C)
Viewpoint 16: Alhang
SHEPHERDS' RIG WIND FARM

**Viewpoint Information OS Reference:** E 264228 N 601023 Ground level: 636m (AOD)

Distance to nearest turbine: 5847m [T1] Bearing to centre of photograph: 197°

**Angle of view:** 53.5° (planar) Principal distance: 812.5mm Paper size: 841 x 297 mm (half A1) Height: 1.5m

Correct printed image size: 820 x 260mm Date & Time: 05/06/2018 14:01

Camera: Canon EOS 5D Mark III Lens: 50mm Fixed Focal Lens